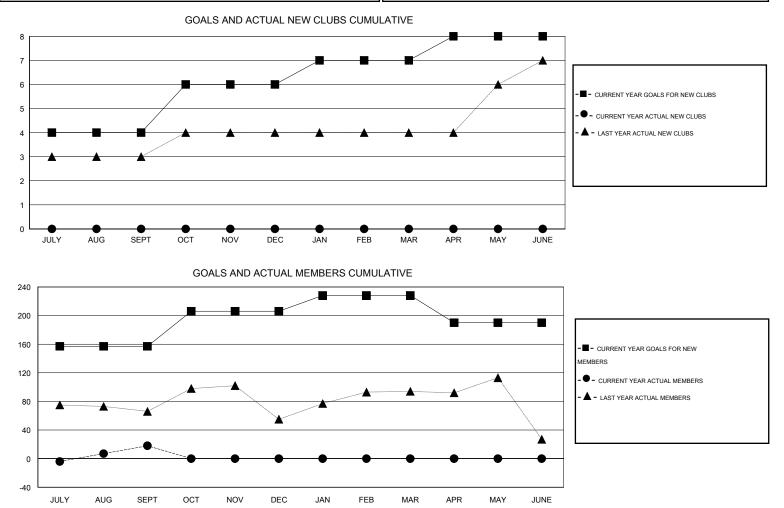

## LOCATION NIGERIA

|               |                  | Clubs             |                  |                  | Members               |                    |                                     |                    |                  |  |
|---------------|------------------|-------------------|------------------|------------------|-----------------------|--------------------|-------------------------------------|--------------------|------------------|--|
|               | RESU             | LTS FOR 2016-2017 |                  |                  | RESULTS FOR 2016-2017 |                    |                                     |                    |                  |  |
| QUARTER       | NEW CLUB<br>GOAL | NEW CLUBS         | DROPPED<br>CLUBS | NET<br>GAIN/LOSS | QUARTER               | NEW MEMBER<br>GOAL | CHARTER AND<br>NEW MEMBERS<br>ADDED | DROPPED<br>MEMBERS | NET<br>GAIN/LOSS |  |
| JULY/AUG/SEPT | 4                | 0                 | 0                | 0                | JULY/AUG/SEPT         | 157                | 58                                  | 40                 | 18               |  |
| OCT/NOV/DEC   | 2                | 0                 | 0                | 0                | OCT/NOV/DEC           | 49                 | 0                                   | 0                  | 0                |  |
| JAN/FEB/MAR   | 1                | 0                 | 0                | 0                | JAN/FEB/MAR           | 22                 | 0                                   | 0                  | 0                |  |
| APR/MAY/JUNE  | 1                | 0                 | 0                | 0                | APR/MAY/JUNE          | -38                | 0                                   | 0                  | 0                |  |